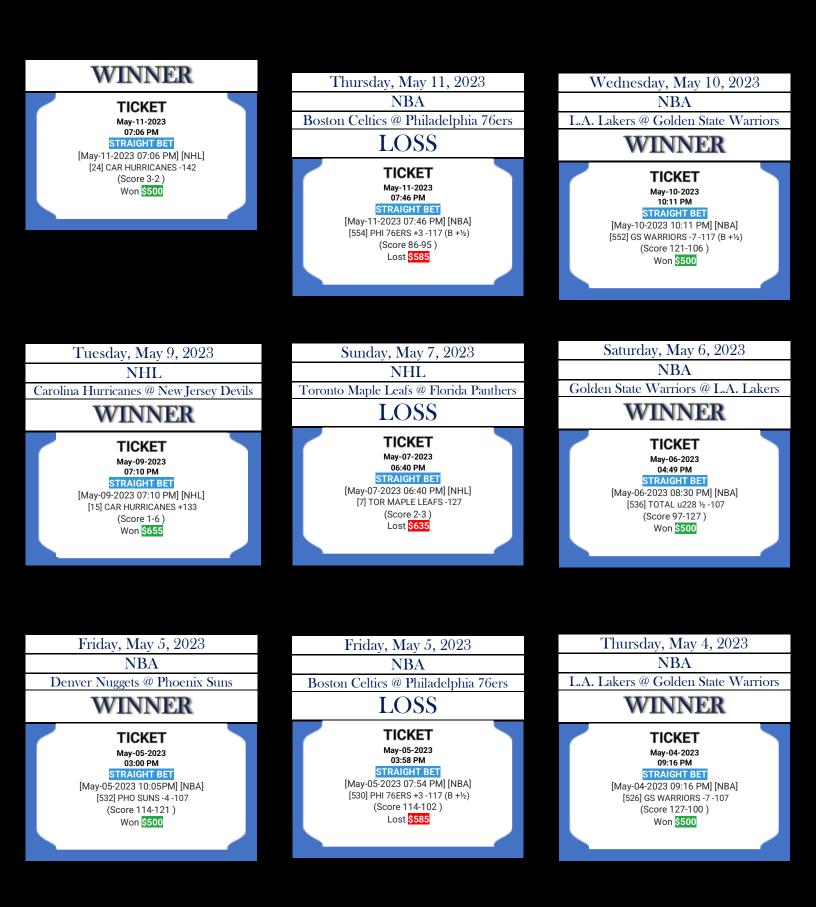

MLB

WINNER

Thursday, May 11, 2023 NHL N.J. Devils @ Carolina Hurricanes

Monday, May 1, 2023 NBA

| Friday, March 17, 2023                                                                                                                                                                                                                                                                                                                                                                                                                                                                                                                                  | Friday, March 17, 2023                                                                                                                           | Thursday, March 16, 2023   |
|---------------------------------------------------------------------------------------------------------------------------------------------------------------------------------------------------------------------------------------------------------------------------------------------------------------------------------------------------------------------------------------------------------------------------------------------------------------------------------------------------------------------------------------------------------|--------------------------------------------------------------------------------------------------------------------------------------------------|----------------------------|
| NCAAB                                                                                                                                                                                                                                                                                                                                                                                                                                                                                                                                                   | NCAAB                                                                                                                                            | NCAAB                      |
| Indiana vs. Kent State                                                                                                                                                                                                                                                                                                                                                                                                                                                                                                                                  | Kansas State vs. Montana State                                                                                                                   | Virginia vs Furman         |
| LOSS                                                                                                                                                                                                                                                                                                                                                                                                                                                                                                                                                    | LOSS                                                                                                                                             | WINNER                     |
| RED ROCK           ACCOUNT           Sign-up Today for the College Baskenball LMS Context: \$50,000           Sign-up Today for the College Baskenball LMS Context: \$50,000           DBDF361C6D2A           STRAIGHT BET           DBDF361C6D2A           STRAIGHT BET           1 BET(5) @ \$500.00           Mart Coll MCAL TOORNAMENT GAMES           PAST COLLECT:           S500.00           TOCKET COST:           S500.00           TO COLLECT:           S1,100.00           K68311           Mart 14 2223 17.44.33           DoorPariceGo2A | TICKET<br>Mar-17-2023<br>09:56 PM<br>STRAIGHT BET<br>[Mar-17-2023 09:56 PM] [CBB]<br>[791] MONTANA STATE +8 -107<br>(Score 77-65 )<br>Lost \$535 | RED ROCK           ACCOUNT |