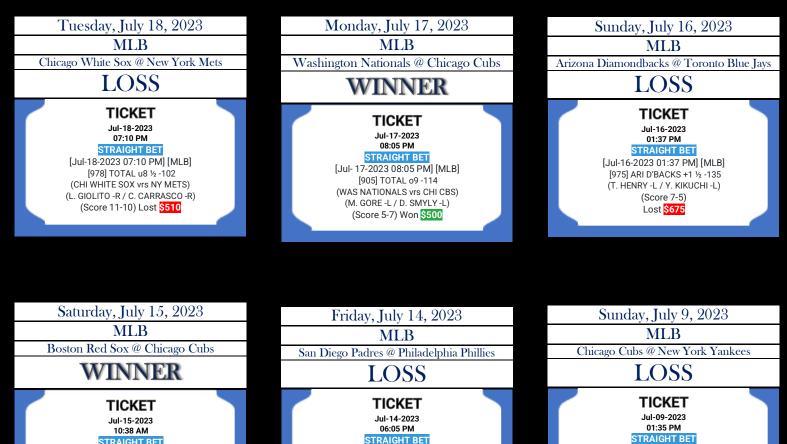

## ALL SPORTS RECORD: 130-103 (56%)

Chicago Cubs @ Chicago White Sox
WINNER

[Jul-14-2023 06:05 PM] [MLB]

[952] PHI PHILLIES -102

(Y. DARVISH -R / C. SANCHEZ -L)

(Score 3-8)

Lost \$510

STRAIGHT BET [Jul- 15-2023 02:20 PM] [MLB] [923] TOTAL 08 1/2 -117 (BOS RED SOX vrs CHI CUBS) (J. PAXTON -L / M. STROMAN -R) (Score 4-10) Won \$500

**MLB** 

LOSS

TICKET

Jul-08-2023

10:10 PM

(Score 3-1)

Lost \$660

Friday, July 7, 2023 Saturday, July 8, 2023 **MLB** Cincinnati Reds @ Milwaukee Brewers New York Mets @ San Diego Padres LOSS TICKET Jul-07-2023 08:10 PM STRAIGHT BET STRAIGHT BET [Jul-07-2023 08:10 PM] [MLB] [Jul-08-2023 10:10 PM] [MLB] [903] CIN REDS -107 [959] NY METS +1 1/2 -132 (A. ABBOTT -L / C. BURNES -R) (D. PETERSON -L / B. SNELL -L) (Score 7-3) Lost \$535

[Jul-09-2023 01:35 PM] [MLB]

[924] TOTAL 08 1/2 -103

(CHI CUBS vrs NY YANKEES)

(K. HENDRICKS -R / D. GERMAN -R)

(Score 7-4) Lost \$500

Monday, July 3, 2023

| Saturday, June 24, 2023 |  |
|-------------------------|--|
| MLB                     |  |