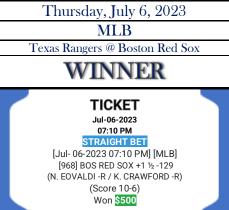

ECORD: 130-103 (56%)





















Chicago Cubs @ Chicago White Sox
WINNER















[Jul-14-2023 06:05 PM] [MLB]

[952] PHI PHILLIES -102

(Y. DARVISH -R / C. SANCHEZ -L)

(Score 3-8)

Lost \$510

STRAIGHT BET [Jul- 15-2023 02:20 PM] [MLB] [923] TOTAL 08 1/2 -117 (BOS RED SOX vrs CHI CUBS) (J. PAXTON -L / M. STROMAN -R) (Score 4-10) Won \$500

**MLB** 

LOSS

TICKET

Jul-08-2023

10:10 PM

(Score 3-1)

Lost \$660

Friday, July 7, 2023 Saturday, July 8, 2023 **MLB** Cincinnati Reds @ Milwaukee Brewers New York Mets @ San Diego Padres LOSS TICKET Jul-07-2023 08:10 PM STRAIGHT BET STRAIGHT BET [Jul-07-2023 08:10 PM] [MLB] [Jul-08-2023 10:10 PM] [MLB] [903] CIN REDS -107 [959] NY METS +1 1/2 -132 (A. ABBOTT -L / C. BURNES -R) (D. PETERSON -L / B. SNELL -L) (Score 7-3) Lost \$535



[Jul-09-2023 01:35 PM] [MLB]

[924] TOTAL 08 1/2 -103

(CHI CUBS vrs NY YANKEES)

(K. HENDRICKS -R / D. GERMAN -R)

(Score 7-4) Lost \$500

Monday, July 3, 2023









| Saturday, June 24, 2023 |  |
|-------------------------|--|
| MLB                     |  |























08:32 PM

STRAIGHT BET

[May-29-2023 08:32 PM] [NBA]

[510] TOTAL u204 -107

(MIA HEAT vrs BOS CELTICS)

(Score 84-103)

Won **\$500** 







TICKET May-31-2023 07:07 PM STRAIGHT BET [May-31-2023 07:07 PM] [MLB] [975] MIL BREWERS +1 ½ -137 (J. TEHERAN -R / A. MANOAH -R) (Score 2-4) Won \$500

MLB

WINNER























Thursday, May 11, 2023 NHL N.J. Devils @ Carolina Hurricanes



Monday, May 1, 2023 NBA





| Friday, March 17, 2023