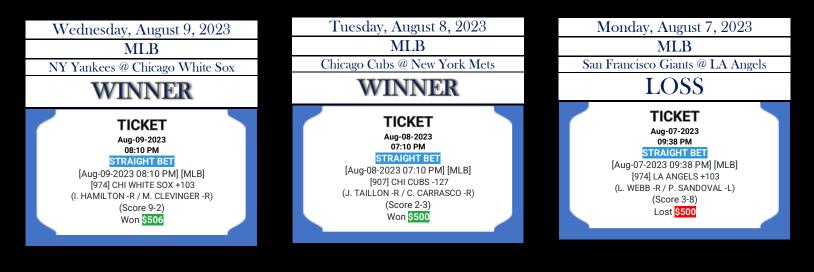

## ALL SPORTS RECORD: 130-103 (56%)





















Chicago Cubs @ Chicago White Sox
WINNER















[Jul-14-2023 06:05 PM] [MLB]

[952] PHI PHILLIES -102

(Y. DARVISH -R / C. SANCHEZ -L)

(Score 3-8)

Lost \$510

STRAIGHT BET [Jul- 15-2023 02:20 PM] [MLB] [923] TOTAL 08 1/2 -117 (BOS RED SOX vrs CHI CUBS) (J. PAXTON -L / M. STROMAN -R) (Score 4-10) Won \$500

**MLB** 

LOSS

TICKET

Jul-08-2023

10:10 PM

(Score 3-1)

Lost \$660

Friday, July 7, 2023 Saturday, July 8, 2023 **MLB** Cincinnati Reds @ Milwaukee Brewers New York Mets @ San Diego Padres LOSS TICKET Jul-07-2023 08:10 PM STRAIGHT BET STRAIGHT BET [Jul-07-2023 08:10 PM] [MLB] [Jul-08-2023 10:10 PM] [MLB] [903] CIN REDS -107 [959] NY METS +1 1/2 -132 (A. ABBOTT -L / C. BURNES -R) (D. PETERSON -L / B. SNELL -L) (Score 7-3) Lost \$535



[Jul-09-2023 01:35 PM] [MLB]