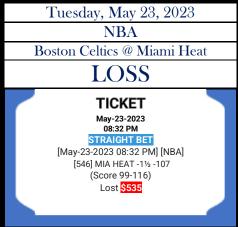

ET [Jul-07-2023 08:10 PM] [MLB] [Jul-08-2023 10:10 PM] [MLB] [903] CIN REDS -107 [959] NY METS +1 1/2 -132 (A. ABBOTT -L / C. BURNES -R) (D. PETERSON -L / B. SNELL -L) (Score 7-3) Lost \$535



[Jul-09-2023 01:35 PM] [MLB]

[924] TOTAL 08 1/2 -103

(CHI CUBS vrs NY YANKEES)

(K. HENDRICKS -R / D. GERMAN -R)

(Score 7-4) Lost \$500

Monday, July 3, 2023









| Saturday, June 24, 2023 |  |
|-------------------------|--|
| MLB                     |  |























08:32 PM

STRAIGHT BET

[May-29-2023 08:32 PM] [NBA]

[510] TOTAL u204 -107

(MIA HEAT vrs BOS CELTICS)

(Score 84-103)

Won **\$500** 







TICKET May-31-2023 07:07 PM STRAIGHT BET [May-31-2023 07:07 PM] [MLB] [975] MIL BREWERS +1 ½ -137 (J. TEHERAN -R / A. MANOAH -R) (Score 2-4) Won \$500

MLB

WINNER























Thursday, May 11, 2023 NHL N.J. Devils @ Carolina Hurricanes



Monday, May 1, 2023 NBA





| Friday, March 17, 2023                                                                                                                                                                                                                                                                                                                                                                                                                                                                                                                                  | Friday, March 17, 2023                                                                                                                           | Thursday,