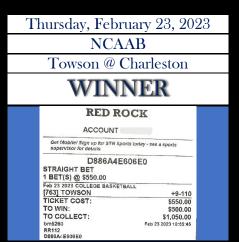

MLB

WINNER

Thursday, May 11, 2023 NHL N.J. Devils @ Carolina Hurricanes

Monday, May 1, 2023 NBA

| Friday, March 17, 2023                                                                                                                                                                                                                                                                                                                                                                                                                                                                                                                                  | Friday, March 17, 2023                                                                                                                           | Thursday, March 16, 2023   |
|---------------------------------------------------------------------------------------------------------------------------------------------------------------------------------------------------------------------------------------------------------------------------------------------------------------------------------------------------------------------------------------------------------------------------------------------------------------------------------------------------------------------------------------------------------|--------------------------------------------------------------------------------------------------------------------------------------------------|----------------------------|
| NCAAB                                                                                                                                                                                                                                                                                                                                                                                                                                                                                                                                                   | NCAAB                                                                                                                                            | NCAAB                      |
| Indiana vs. Kent State                                                                                                                                                                                                                                                                                                                                                                                                                                                                                                                                  | Kansas State vs. Montana State                                                                                                                   | Virginia vs Furman         |
| LOSS                                                                                                                                                                                                                                                                                                                                                                                                                                                                                                                                                    | LOSS                                                                                                                                             | WINNER                     |
| RED ROCK           ACCOUNT           Sign-up Today for the College Baskenball LMS Context: \$50,000           Sign-up Today for the College Baskenball LMS Context: \$50,000           DBDF361C6D2A           STRAIGHT BET           DBDF361C6D2A           STRAIGHT BET           1 BET(5) @ \$500.00           Mart Coll MCAL TOORNAMENT GAMES           PAST COLLECT:           S500.00           TOCKET COST:           S500.00           TO COLLECT:           S1,100.00           K68311           Mart 14 2223 17.44.33           DoorPariceGo2A | TICKET<br>Mar-17-2023<br>09:56 PM<br>STRAIGHT BET<br>[Mar-17-2023 09:56 PM] [CBB]<br>[791] MONTANA STATE +8 -107<br>(Score 77-65 )<br>Lost \$535 | RED ROCK           ACCOUNT |