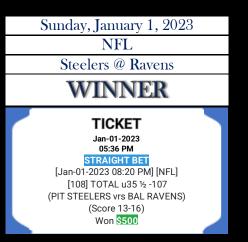

| Sunday, Jan                                                    | uary 1, 2023                                               |  |
|----------------------------------------------------------------|------------------------------------------------------------|--|
| N                                                              | FL                                                         |  |
| Vikings @                                                      | Packers                                                    |  |
| WIN                                                            | NER                                                        |  |
| RED F                                                          |                                                            |  |
| Get Mobile! Sign up for STN<br>supervisor for details          |                                                            |  |
| FB3BFE<br>STRAIGHT BET<br>1 BET(S) @ \$575.00                  | 51D9DD                                                     |  |
| Jan 01 2023 PRO FOOTBALL<br>WEEK #17 (MIN-GB)<br>[128] PACKERS | -3-115                                                     |  |
| TICKET COST:<br>TO WIN:<br>TO COLLECT:<br>kb8811               | \$575.00<br>\$500.00<br>\$1,075.00<br>Dec 31 2022 15:53:47 |  |
| RR111                                                          |                                                            |  |

| Sunday, Janu                                                   | ary 1, 2023               |  |
|----------------------------------------------------------------|---------------------------|--|
| NF                                                             | ľ                         |  |
| Broncos                                                        | @ Chiefs                  |  |
| WIN                                                            | NER                       |  |
| RED RO                                                         | OCK                       |  |
| ACCOUNT                                                        |                           |  |
| Get Mobile! Sign up for STN Spe<br>supervisor for details      | orts today - see a sports |  |
| D248DEC<br>STRAIGHT BET<br>1 BET(S) @ \$550.00                 | DD4BD                     |  |
| Jan 01 2023 PRO FOOTBALL<br>WEEK #17 (DEN-KC)<br>[119] BRONCOS | +13-110                   |  |
| TICKET COST:                                                   | \$550.00<br>\$500.00      |  |
| TO WIN:<br>TO COLLECT:                                         | \$1.050.00                |  |
| RR111<br>RR111<br>D248DECDD4BD                                 | Dec 31 2022 15:54:08      |  |

| Sunda                                               | ay, Janua                             | ary 1, 2023                                                | 5 |
|-----------------------------------------------------|---------------------------------------|------------------------------------------------------------|---|
|                                                     | NFI                                   | L                                                          |   |
| Ja                                                  | guars @                               | Texans                                                     |   |
|                                                     | LOS                                   | SS                                                         |   |
| 120.19                                              | RED RO                                | СК                                                         |   |
| and the second                                      | ACCOUNT                               |                                                            |   |
| Get Mobile!<br>supervisor                           | Sign up for STN Sports<br>for details | today - see a sports                                       |   |
| STRAIGHT<br>1 BET(S) @                              |                                       | CD3                                                        |   |
| Jan 01 2023 F<br>WEEK #17 (JA<br>[114] TEXA         |                                       | +3-110                                                     |   |
| TICKET CO<br>TO WIN:<br>TO COLLE<br>kb8811<br>88111 |                                       | \$550.00<br>\$500.00<br>\$1,050.00<br>Dec 31 2022 15:53:58 |   |
| EEFB2A077C                                          | 03                                    |                                                            |   |