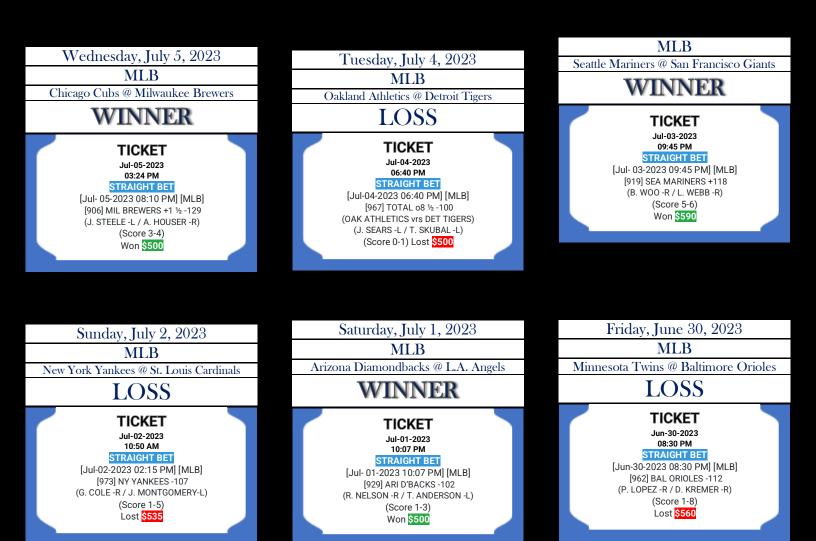

-R / C. SANCHEZ -L)

(Score 3-8)

Lost \$510

STRAIGHT BET [Jul- 15-2023 02:20 PM] [MLB] [923] TOTAL 08 1/2 -117 (BOS RED SOX vrs CHI CUBS) (J. PAXTON -L / M. STROMAN -R) (Score 4-10) Won \$500

**MLB** 

LOSS

TICKET

Jul-08-2023

10:10 PM

(Score 3-1)

Lost \$660

Friday, July 7, 2023 Saturday, July 8, 2023 **MLB** Cincinnati Reds @ Milwaukee Brewers New York Mets @ San Diego Padres LOSS TICKET Jul-07-2023 08:10 PM STRAIGHT BET STRAIGHT BET [Jul-07-2023 08:10 PM] [MLB] [Jul-08-2023 10:10 PM] [MLB] [903] CIN REDS -107 [959] NY METS +1 1/2 -132 (A. ABBOTT -L / C. BURNES -R) (D. PETERSON -L / B. SNELL -L) (Score 7-3) Lost \$535



[Jul-09-2023 01:35 PM] [MLB]

[924] TOTAL 08 1/2 -103

(CHI CUBS vrs NY YANKEES)

(K. HENDRICKS -R / D. GERMAN -R)

(Score 7-4) Lost \$500

Monday, July 3, 2023









| Saturday, June 24, 2023 |  |
|-------------------------|--|
| MLB                     |  |























08:32 PM

STRAIGHT BET

[May-29-2023 08:32 PM] [NBA]

[510] TOTAL u204 -107

(MIA HEAT vrs BOS CELTICS)

(Score 84-103)

Won **\$500** 







TICKET May-31-2023 07:07 PM STRAIGHT BET [May-31-2023 07:07 PM] [MLB] [975] MIL BREWERS +1 ½ -137 (J. TEHERAN -R / A. MANOAH -R) (Score 2-4) Won \$500

MLB

WINNER























Thursday, May 11, 2023 NHL N.J. Devils @ Carolina Hurricanes



Monday, May 1, 2023 NBA





| Friday, March 17, 2023