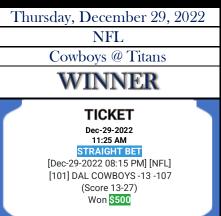

| Sunday, Jan                                                    | uary 1, 2023                                               |  |
|----------------------------------------------------------------|------------------------------------------------------------|--|
| N                                                              | FL                                                         |  |
| Vikings @                                                      | Packers                                                    |  |
| WIN                                                            | NER                                                        |  |
| RED F                                                          |                                                            |  |
| Get Mobile! Sign up for STN<br>supervisor for details          |                                                            |  |
| FB3BFE<br>STRAIGHT BET<br>1 BET(S) @ \$575.00                  | 51D9DD                                                     |  |
| Jan 01 2023 PRO FOOTBALL<br>WEEK #17 (MIN-GB)<br>[128] PACKERS | -3-115                                                     |  |
| TICKET COST:<br>TO WIN:<br>TO COLLECT:<br>kb8811               | \$575.00<br>\$500.00<br>\$1,075.00<br>Dec 31 2022 15:53:47 |  |
| RR111                                                          |                                                            |  |

| Sunday, Janu                                                   | ary 1, 2023               |  |
|----------------------------------------------------------------|---------------------------|--|
| NF                                                             | ľ                         |  |
| Broncos                                                        | @ Chiefs                  |  |
| WIN                                                            | NER                       |  |
| RED RO                                                         | OCK                       |  |
| ACCOUNT                                                        |                           |  |
| Get Mobile! Sign up for STN Spe<br>supervisor for details      | orts today - see a sports |  |
| D248DEC<br>STRAIGHT BET<br>1 BET(S) @ \$550.00                 | DD4BD                     |  |
| Jan 01 2023 PRO FOOTBALL<br>WEEK #17 (DEN-KC)<br>[119] BRONCOS | +13-110                   |  |
| TICKET COST:                                                   | \$550.00<br>\$500.00      |  |
| TO WIN:<br>TO COLLECT:                                         | \$1.050.00                |  |
| RR111<br>RR111<br>D248DECDD4BD                                 | Dec 31 2022 15:54:08      |  |

| Sunda                                               | ay, Janua                             | ary 1, 2023                                                | 5 |
|-----------------------------------------------------|---------------------------------------|------------------------------------------------------------|---|
|                                                     | NFI                                   | L                                                          |   |
| Ja                                                  | guars @                               | Texans                                                     |   |
|                                                     | LOS                                   | SS                                                         |   |
| 120.19                                              | RED RO                                | СК                                                         |   |
| and the second                                      | ACCOUNT                               |                                                            |   |
| Get Mobile!<br>supervisor                           | Sign up for STN Sports<br>for details | today - see a sports                                       |   |
| STRAIGHT<br>1 BET(S) @                              |                                       | CD3                                                        |   |
| Jan 01 2023 F<br>WEEK #17 (JA<br>[114] TEXA         |                                       | +3-110                                                     |   |
| TICKET CO<br>TO WIN:<br>TO COLLE<br>kb8811<br>88111 |                                       | \$550.00<br>\$500.00<br>\$1,050.00<br>Dec 31 2022 15:53:58 |   |
| EEFB2A077C                                          | 03                                    |                                                            |   |