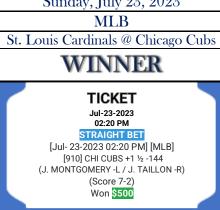

## ALL SPORTS RECORD: 130-103 (56%)

Chicago Cubs @ Chicago White Sox
WINNER

[Jul-14-2023 06:05 PM] [MLB]

[952] PHI PHILLIES -102

(Y. DARVISH -R / C. SANCHEZ -L)

(Score 3-8)

Lost \$510

STRAIGHT BET [Jul- 15-2023 02:20 PM] [MLB] [923] TOTAL 08 1/2 -117 (BOS RED SOX vrs CHI CUBS) (J. PAXTON -L / M. STROMAN -R) (Score 4-10) Won \$500