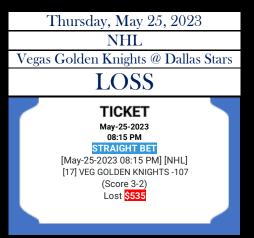

HT BET [Jul-07-2023 08:10 PM] [MLB] [Jul-08-2023 10:10 PM] [MLB] [903] CIN REDS -107 [959] NY METS +1 1/2 -132 (A. ABBOTT -L / C. BURNES -R) (D. PETERSON -L / B. SNELL -L) (Score 7-3) Lost \$535



[Jul-09-2023 01:35 PM] [MLB]

[924] TOTAL 08 1/2 -103

(CHI CUBS vrs NY YANKEES)

(K. HENDRICKS -R / D. GERMAN -R)

(Score 7-4) Lost \$500

Monday, July 3, 2023









| Saturday, June 24, 2023 |  |
|-------------------------|--|
| MLB                     |  |























08:32 PM

STRAIGHT BET

[May-29-2023 08:32 PM] [NBA]

[510] TOTAL u204 -107

(MIA HEAT vrs BOS CELTICS)

(Score 84-103)

Won **\$500** 







TICKET May-31-2023 07:07 PM STRAIGHT BET [May-31-2023 07:07 PM] [MLB] [975] MIL BREWERS +1 ½ -137 (J. TEHERAN -R / A. MANOAH -R) (Score 2-4) Won \$500

MLB

WINNER























Thursday, May 11, 2023 NHL N.J. Devils @ Carolina Hurricanes



Monday, May 1, 2023 NBA





| Friday, March 17, 2023                                                                                                                                                                                                                                                                                                                                                                                                                                                                                                                                  | Friday, March 17, 2023                                                                                                                           | Thursd