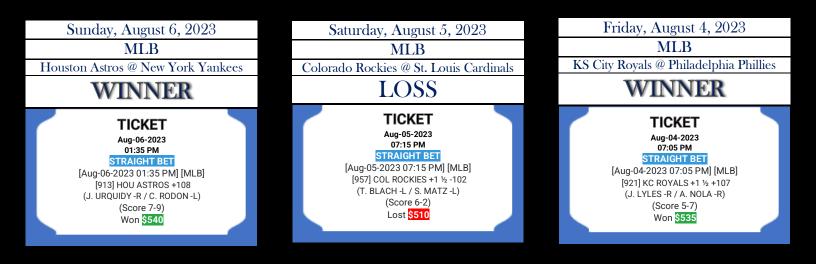

## ALL SPORTS RECORD: 130-103 (56%)





















Chicago Cubs @ Chicago White Sox
WINNER















[Jul-14-2023 06:05 PM] [MLB]

[952] PHI PHILLIES -102

(Y. DARVISH -R / C. SANCHEZ -L)

(Score 3-8)

Lost \$510

STRAIGHT BET [Jul- 15-2023 02:20 PM] [MLB] [923] TOTAL 08 1/2 -117 (BOS RED SOX vrs CHI CUBS) (J. PAXTON -L / M. STROMAN -R) (Score 4-10) Won \$500

**MLB** 

LOSS

TICKET

Jul-08-2023

10:10 PM

(Score 3-1)

Lost \$660

Friday, July 7, 2023 Saturday, July 8, 2023 **MLB** Cincinnati Reds @ Milwaukee Brewers New York Mets @ San Diego Padres LOSS TICKET Jul-07-2023 08:10 PM STRAIGHT BET STRAIGHT BET [Jul-07-2023 08:10 PM] [MLB] [Jul-08-2023 10:10 PM] [MLB] [903] CIN REDS -107 [959] NY METS +1 1/2 -132 (A. ABBOTT -L / C. BURNES -R) (D. PETERSON -L / B. SNELL -L) (Score 7-3) Lost \$535



[Jul-09-2023 01:35 PM] [MLB]