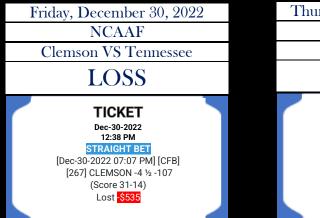

| Saturday,                                   | December                                    | 31, 2022             |
|---------------------------------------------|---------------------------------------------|----------------------|
|                                             | NCAAF                                       |                      |
| Ohio S                                      | State VS G                                  | eorgia               |
|                                             | LOSS                                        |                      |
|                                             | RED ROCK                                    |                      |
|                                             | ACCOUNT                                     |                      |
| Get Mobile! Si<br>supervisor for            | gn up for STN Sports today - see<br>detalis | a sports             |
| STRAIGHT E<br>1 BET(S) @                    |                                             |                      |
| Dec 31 2022 CO<br>PEACH BOWL<br>[274] GEORG | LLEGE FOOTBALL                              | -6-110               |
| TICKET COS<br>TO WIN:                       | ST:                                         | \$550.00<br>\$500.00 |
| TO COLLEC                                   | т:                                          | \$1.050.00           |
| sh9245<br>RR111<br>DC09DF85CFA1             | Dec 3                                       | 0 2022 15:14:45      |

| Sati | Saturday, December 31, 2022                        |                                    |  |  |
|------|----------------------------------------------------|------------------------------------|--|--|
|      | NC                                                 | AAF                                |  |  |
| K    | Kansas State VS Alabama                            |                                    |  |  |
|      | LC                                                 | DSS                                |  |  |
|      | RED I                                              | ROCK                               |  |  |
|      | ACCOUNT                                            | ranization                         |  |  |
|      | Get Mobilel Sign up for STN supervisor for details | Sports today - see a sports        |  |  |
|      | C36924<br>STRAIGHT BET<br>1 BET(S) @ \$550.00      | F76FDD                             |  |  |
|      | Dec 31 2022 COLLEGE FOOT<br>SUGAR BOWL             |                                    |  |  |
|      | [271] KAN ST<br>TICKET COST:                       | +7-110<br>\$550.00                 |  |  |
|      | TO WIN:<br>TO COLLECT:                             | \$500.00                           |  |  |
|      | sh9245<br>RR111<br>C36924F76FDD                    | \$1,050.00<br>Dec 30 2022 15:14:54 |  |  |