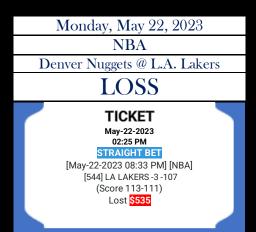

[Jul-07-2023 08:10 PM] [MLB] [Jul-08-2023 10:10 PM] [MLB] [903] CIN REDS -107 [959] NY METS +1 1/2 -132 (A. ABBOTT -L / C. BURNES -R) (D. PETERSON -L / B. SNELL -L) (Score 7-3) Lost \$535



[Jul-09-2023 01:35 PM] [MLB]

[924] TOTAL 08 1/2 -103

(CHI CUBS vrs NY YANKEES)

(K. HENDRICKS -R / D. GERMAN -R)

(Score 7-4) Lost \$500

Monday, July 3, 2023









| Saturday, June 24, 2023 |  |
|-------------------------|--|
| MLB                     |  |























08:32 PM

STRAIGHT BET

[May-29-2023 08:32 PM] [NBA]

[510] TOTAL u204 -107

(MIA HEAT vrs BOS CELTICS)

(Score 84-103)

Won **\$500** 







TICKET May-31-2023 07:07 PM STRAIGHT BET [May-31-2023 07:07 PM] [MLB] [975] MIL BREWERS +1 ½ -137 (J. TEHERAN -R / A. MANOAH -R) (Score 2-4) Won \$500

MLB

WINNER























Thursday, May 11, 2023 NHL N.J. Devils @ Carolina Hurricanes



Monday, May 1, 2023 NBA





| Friday, March 17, 2023                                                                                                                                                                                                                                                                                                                                                                                                                                                                                                                                  | Friday, March 17, 2023                                                                                                                           | Thursday, Ma