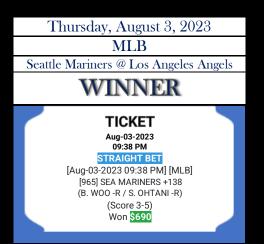

## ALL SPORTS RECORD: 130-103 (56%)





















Chicago Cubs @ Chicago White Sox
WINNER















[Jul-14-2023 06:05 PM] [MLB]

[952] PHI PHILLIES -102

(Y. DARVISH -R / C. SANCHEZ -L)

(Score 3-8)

Lost \$510

STRAIGHT BET [Jul- 15-2023 02:20 PM] [MLB] [923] TOTAL 08 1/2 -117 (BOS RED SOX vrs CHI CUBS) (J. PAXTON -L / M. STROMAN -R) (Score 4-10) Won \$500

**MLB** 

LOSS

TICKET

Jul-08-2023

10:10 PM

(Score 3-1)

Lost \$660

Friday, July 7, 2023 Saturday, July 8, 2023 **MLB** Cincinnati Reds @ Milwaukee Brewers New York Mets @ San Diego Padres LOSS TICKET Jul-07-2023 08:10 PM STRAIGHT BET STRAIGHT BET [Jul-07-2023 08:10 PM] [MLB] [Jul-08-2023 10:10 PM] [MLB] [903] CIN REDS -107 [959] NY METS +1 1/2 -132 (A. ABBOTT -L / C. BURNES -R) (D. PETERSON -L / B. SNELL -L) (Score 7-3) Lost \$535



[Jul-09-2023 01:35 PM] [MLB]

[9