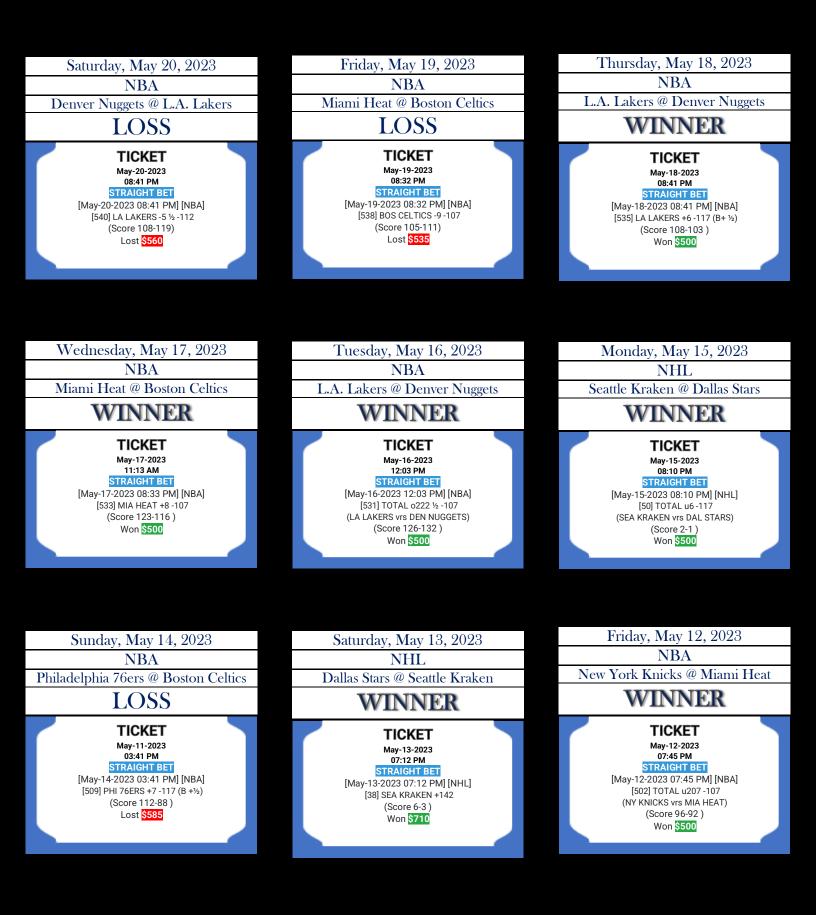

MLB

WINNER

Thursday, May 11, 2023 NHL N.J. Devils @ Carolina Hurricanes

Monday, May 1, 2023 NBA

| Friday, March 17, 2023                                                                                                                                                                                                                                                                                                                                                                                                                                                                                                                                  | Friday, March 17, 2023                                                                                                                           | Thursday, March 16, 2023   |
|---------------------------------------------------------------------------------------------------------------------------------------------------------------------------------------------------------------------------------------------------------------------------------------------------------------------------------------------------------------------------------------------------------------------------------------------------------------------------------------------------------------------------------------------------------|--------------------------------------------------------------------------------------------------------------------------------------------------|----------------------------|
| NCAAB                                                                                                                                                                                                                                                                                                                                                                                                                                                                                                                                                   | NCAAB                                                                                                                                            | NCAAB                      |
| Indiana vs. Kent State                                                                                                                                                                                                                                                                                                                                                                                                                                                                                                                                  | Kansas State vs. Montana State                                                                                                                   | Virginia vs Furman         |
| LOSS                                                                                                                                                                                                                                                                                                                                                                                                                                                                                                                                                    | LOSS                                                                                                                                             | WINNER                     |
| RED ROCK           ACCOUNT           Sign-up Today for the College Baskenball LMS Context: \$50,000           Sign-up Today for the College Baskenball LMS Context: \$50,000           DBDF361C6D2A           STRAIGHT BET           DBDF361C6D2A           STRAIGHT BET           1 BET(5) @ \$500.00           Mart Coll MCAL TOORNAMENT GAMES           PAST COLLECT:           S500.00           TOCKET COST:           S500.00           TO COLLECT:           S1,100.00           K68311           Mart 14 2223 17.44.33           DoorPariceGo2A | TICKET<br>Mar-17-2023<br>09:56 PM<br>STRAIGHT BET<br>[Mar-17-2023 09:56 PM] [CBB]<br>[791] MONTANA STATE +8 -107<br>(Score 77-65 )<br>Lost \$535 | RED ROCK           ACCOUNT |