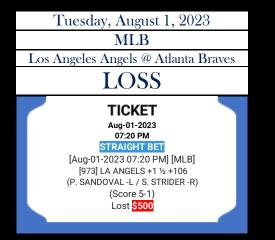

## ALL SPORTS RECORD: 130-103 (56%)





















Chicago Cubs @ Chicago White Sox
WINNER















[Jul-14-2023 06:05 PM] [MLB]

[952] PHI PHILLIES -102

(Y. DARVISH -R / C. SANCHEZ -L)

(Score 3-8)

Lost \$510

STRAIGHT BET [Jul- 15-2023 02:20 PM] [MLB] [923] TOTAL 08 1/2 -117 (BOS RED SOX vrs CHI CUBS) (J. PAXTON -L / M. STROMAN -R) (Score 4-10) Won \$500

**MLB** 

LOSS

TICKET

Jul-08-2023

10:10 PM

(Score 3-1)

Lost \$660

Friday, July 7, 2023 Saturday, July 8, 2023 **MLB** Cincinnati Reds @ Milwaukee Brewers New York Mets @ San Diego Padres LOSS TICKET Jul-07-2023 08:10 PM STRAIGHT BET STRAIGHT BET [Jul-07-2023 08:10 PM] [MLB] [Jul-08-2023 10:10 PM] [MLB] [903] CIN REDS -107 [959] NY METS +1 1/2 -132 (A. ABBOTT -L / C. BURNES -R) (D. PETERSON -L / B. SNELL -L) (Score 7-3) Lost \$535



[Jul-09-2023 01:35 PM] [MLB]

[924