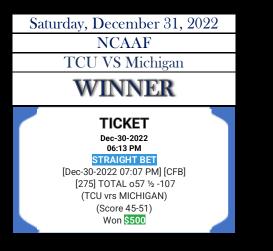

| Saturday,                                   | December                                    | 31, 2022             |
|---------------------------------------------|---------------------------------------------|----------------------|
|                                             | NCAAF                                       |                      |
| Ohio S                                      | State VS G                                  | eorgia               |
|                                             | LOSS                                        |                      |
|                                             | RED ROCK                                    |                      |
|                                             | ACCOUNT                                     |                      |
| Get Mobile! Si<br>supervisor for            | gn up for STN Sports today - see<br>detalis | a sports             |
| STRAIGHT E<br>1 BET(S) @                    |                                             |                      |
| Dec 31 2022 CO<br>PEACH BOWL<br>[274] GEORG | LLEGE FOOTBALL                              | -6-110               |
| TICKET COS<br>TO WIN:                       | ST:                                         | \$550.00<br>\$500.00 |
| TO COLLEC                                   | т:                                          | \$1.050.00           |
| sh9245<br>RR111<br>DC09DF85CFA1             | Dec 3                                       | 0 2022 15:14:45      |

| Sati | Saturday, December 31, 2022                        |                                    |  |  |
|------|----------------------------------------------------|------------------------------------|--|--|
|      | NC                                                 | AAF                                |  |  |
| K    | Kansas State VS Alabama                            |                                    |  |  |
|      | LC                                                 | DSS                                |  |  |
|      | RED I                                              | ROCK                               |  |  |
|      | ACCOUNT                                            | ranization                         |  |  |
|      | Get Mobilel Sign up for STN supervisor for details | Sports today - see a sports        |  |  |
|      | C36924<br>STRAIGHT BET<br>1 BET(S) @ \$550.00      | F76FDD                             |  |  |
|      | Dec 31 2022 COLLEGE FOOT<br>SUGAR BOWL             |                                    |  |  |
|      | [271] KAN ST<br>TICKET COST:                       | +7-110<br>\$550.00                 |  |  |
|      | TO WIN:<br>TO COLLECT:                             | \$500.00                           |  |  |
|      | sh9245<br>RR111<br>C36924F76FDD                    | \$1,050.00<br>Dec 30 2022 15:14:54 |  |  |