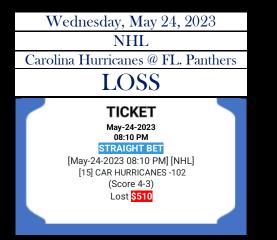

BET [Jul-07-2023 08:10 PM] [MLB] [Jul-08-2023 10:10 PM] [MLB] [903] CIN REDS -107 [959] NY METS +1 1/2 -132 (A. ABBOTT -L / C. BURNES -R) (D. PETERSON -L / B. SNELL -L) (Score 7-3) Lost \$535



[Jul-09-2023 01:35 PM] [MLB]

[924] TOTAL 08 1/2 -103

(CHI CUBS vrs NY YANKEES)

(K. HENDRICKS -R / D. GERMAN -R)

(Score 7-4) Lost \$500

Monday, July 3, 2023









| Saturday, June 24, 2023 |  |
|-------------------------|--|
| MLB                     |  |























08:32 PM

STRAIGHT BET

[May-29-2023 08:32 PM] [NBA]

[510] TOTAL u204 -107

(MIA HEAT vrs BOS CELTICS)

(Score 84-103)

Won **\$500** 







TICKET May-31-2023 07:07 PM STRAIGHT BET [May-31-2023 07:07 PM] [MLB] [975] MIL BREWERS +1 ½ -137 (J. TEHERAN -R / A. MANOAH -R) (Score 2-4) Won \$500

MLB

WINNER























Thursday, May 11, 2023 NHL N.J. Devils @ Carolina Hurricanes



Monday, May 1, 2023 NBA





| Friday, March 17, 2023                                                                                                                                                                                                                                                                                                                                                                                                                                                                                                                                  | Friday, March 17, 2023                                                                                                                           | Thursday