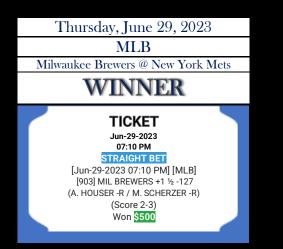

/ C. SANCHEZ -L)

(Score 3-8)

Lost \$510

STRAIGHT BET [Jul- 15-2023 02:20 PM] [MLB] [923] TOTAL 08 1/2 -117 (BOS RED SOX vrs CHI CUBS) (J. PAXTON -L / M. STROMAN -R) (Score 4-10) Won \$500

**MLB** 

LOSS

TICKET

Jul-08-2023

10:10 PM

(Score 3-1)

Lost \$660

Friday, July 7, 2023 Saturday, July 8, 2023 **MLB** Cincinnati Reds @ Milwaukee Brewers New York Mets @ San Diego Padres LOSS TICKET Jul-07-2023 08:10 PM STRAIGHT BET STRAIGHT BET [Jul-07-2023 08:10 PM] [MLB] [Jul-08-2023 10:10 PM] [MLB] [903] CIN REDS -107 [959] NY METS +1 1/2 -132 (A. ABBOTT -L / C. BURNES -R) (D. PETERSON -L / B. SNELL -L) (Score 7-3) Lost \$535



[Jul-09-2023 01:35 PM] [MLB]

[924] TOTAL 08 1/2 -103

(CHI CUBS vrs NY YANKEES)

(K. HENDRICKS -R / D. GERMAN -R)

(Score 7-4) Lost \$500

Monday, July 3, 2023









| Saturday, June 24, 2023 |  |
|-------------------------|--|
| MLB                     |  |























08:32 PM

STRAIGHT BET

[May-29-2023 08:32 PM] [NBA]

[510] TOTAL u204 -107

(MIA HEAT vrs BOS CELTICS)

(Score 84-103)

Won **\$500** 







TICKET May-31-2023 07:07 PM STRAIGHT BET [May-31-2023 07:07 PM] [MLB] [975] MIL BREWERS +1 ½ -137 (J. TEHERAN -R / A. MANOAH -R) (Score 2-4) Won \$500

MLB

WINNER























Thursday, May 11, 2023 NHL N.J. Devils @ Carolina Hurricanes



Monday, May 1, 2023 NBA





| Friday, March 17, 2023